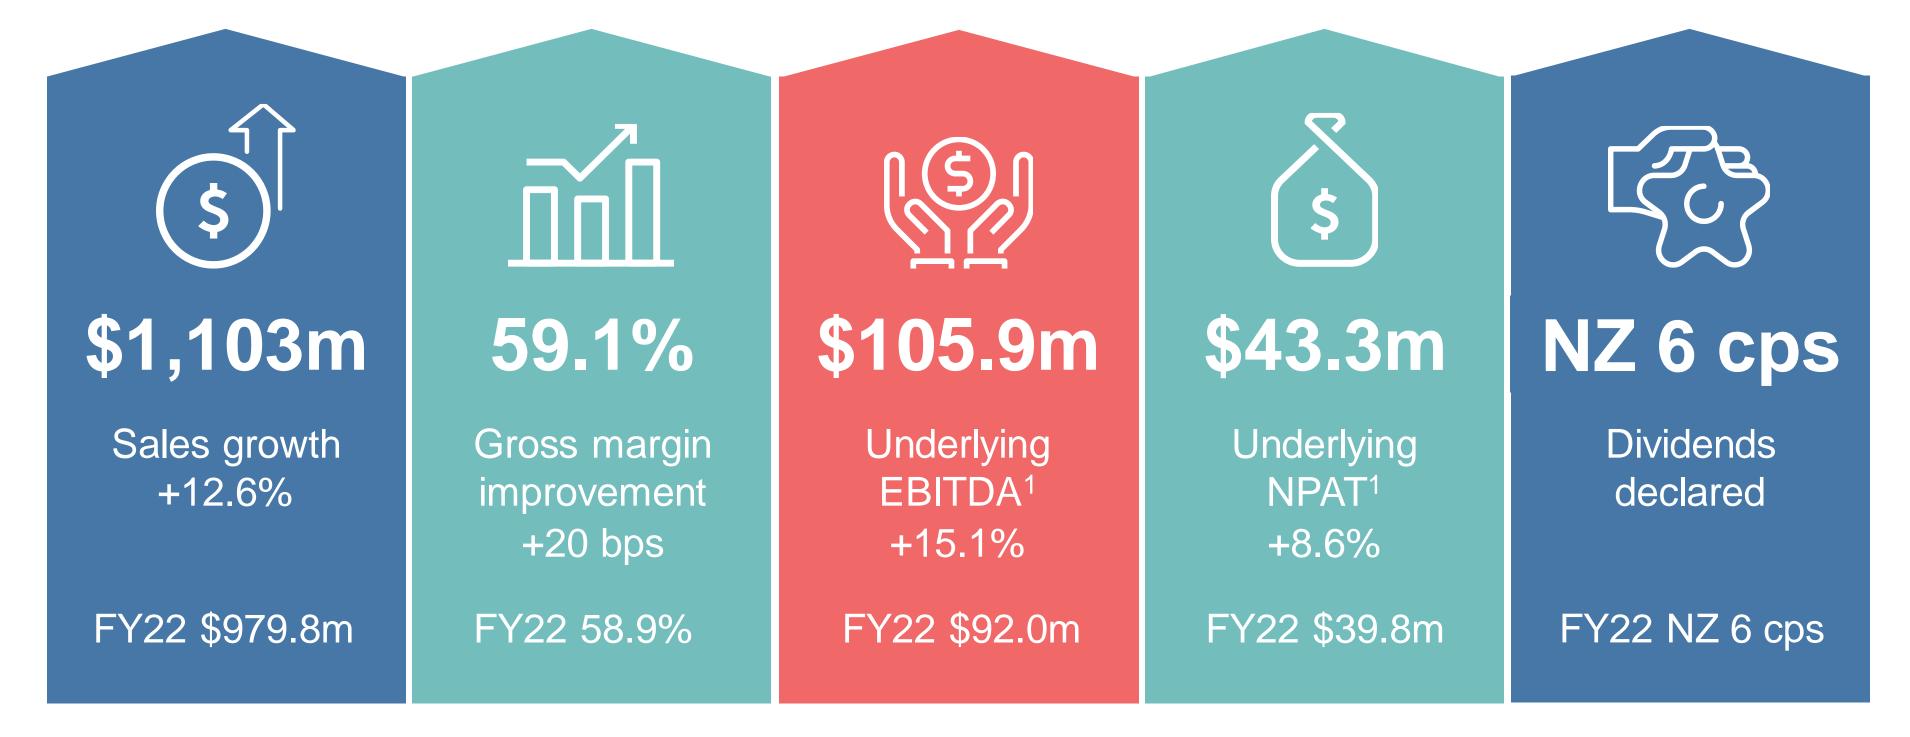

#### KMD BRANDS **Highlights and lowlights for FY23** HIGHS FINANCIAL LOWS FY23 vs FY22 \$1,103m 12.6% Softening consumer sentiment in Q4 Smun sales increase Elevated levels of inventory 1 20 basis points (0.2% of sales) 59.1% Gross margin increase \$105.9m Underlying EBITDA' **价 15.1%** increase \$43.3m 1 8.6% seriving NPAT increase \$55.7m Net debt balance \$42.7m FY23 dividends declared to shareholders and the