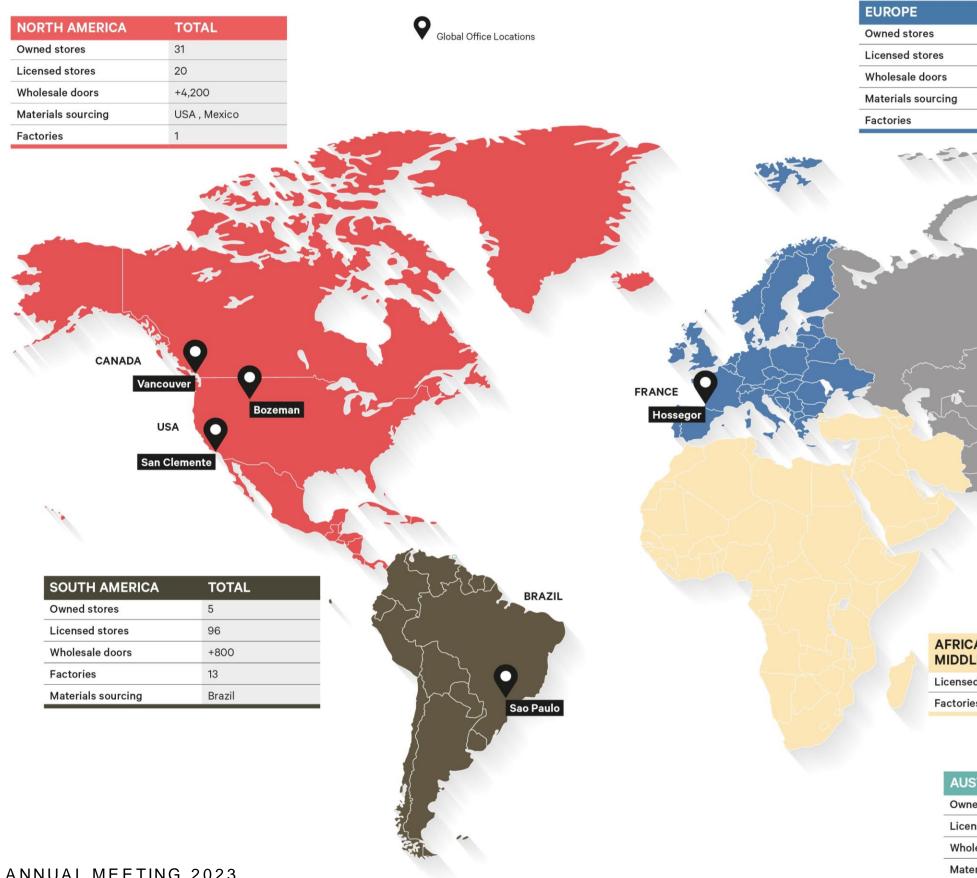

### **GLOBAL VISION, GLOBAL FOOTPRINT**

| 24                                                                                                                                                                                                                                                                                                                                                                                                                                                                                                                                                                                                                                                                                                                                                                                                                                                                                                                                                                                                                                                                                                                                                                                                                                                                                                                                                                                                                                                                                                                                                                                                                                                                                                                                                                                                                                                                                 |                 |                        |
|------------------------------------------------------------------------------------------------------------------------------------------------------------------------------------------------------------------------------------------------------------------------------------------------------------------------------------------------------------------------------------------------------------------------------------------------------------------------------------------------------------------------------------------------------------------------------------------------------------------------------------------------------------------------------------------------------------------------------------------------------------------------------------------------------------------------------------------------------------------------------------------------------------------------------------------------------------------------------------------------------------------------------------------------------------------------------------------------------------------------------------------------------------------------------------------------------------------------------------------------------------------------------------------------------------------------------------------------------------------------------------------------------------------------------------------------------------------------------------------------------------------------------------------------------------------------------------------------------------------------------------------------------------------------------------------------------------------------------------------------------------------------------------------------------------------------------------------------------------------------------------|-----------------|------------------------|
| 24                                                                                                                                                                                                                                                                                                                                                                                                                                                                                                                                                                                                                                                                                                                                                                                                                                                                                                                                                                                                                                                                                                                                                                                                                                                                                                                                                                                                                                                                                                                                                                                                                                                                                                                                                                                                                                                                                 | ASIA            | ASIA                   |
| 14                                                                                                                                                                                                                                                                                                                                                                                                                                                                                                                                                                                                                                                                                                                                                                                                                                                                                                                                                                                                                                                                                                                                                                                                                                                                                                                                                                                                                                                                                                                                                                                                                                                                                                                                                                                                                                                                                 | Licensed and J  | Licensed and JV stores |
| +2,000                                                                                                                                                                                                                                                                                                                                                                                                                                                                                                                                                                                                                                                                                                                                                                                                                                                                                                                                                                                                                                                                                                                                                                                                                                                                                                                                                                                                                                                                                                                                                                                                                                                                                                                                                                                                                                                                             | Wholesale door  | Wholesale doors        |
| Italy, France<br>6                                                                                                                                                                                                                                                                                                                                                                                                                                                                                                                                                                                                                                                                                                                                                                                                                                                                                                                                                                                                                                                                                                                                                                                                                                                                                                                                                                                                                                                                                                                                                                                                                                                                                                                                                                                                                                                                 | Materials sourc | Materials sourcing     |
| and the second sec | Factories       | Factories              |
| S.                                                                                                                                                                                                                                                                                                                                                                                                                                                                                                                                                                                                                                                                                                                                                                                                                                                                                                                                                                                                                                                                                                                                                                                                                                                                                                                                                                                                                                                                                                                                                                                                                                                                                                                                                                                                                                                                                 |                 | Баран                  |
| Chiang Mai<br>THAILAND Bangkok                                                                                                                                                                                                                                                                                                                                                                                                                                                                                                                                                                                                                                                                                                                                                                                                                                                                                                                                                                                                                                                                                                                                                                                                                                                                                                                                                                                                                                                                                                                                                                                                                                                                                                                                                                                                                                                     |                 | Fujisawa               |
| THAILAND Bangkok                                                                                                                                                                                                                                                                                                                                                                                                                                                                                                                                                                                                                                                                                                                                                                                                                                                                                                                                                                                                                                                                                                                                                                                                                                                                                                                                                                                                                                                                                                                                                                                                                                                                                                                                                                                                                                                                   |                 |                        |
|                                                                                                                                                                                                                                                                                                                                                                                                                                                                                                                                                                                                                                                                                                                                                                                                                                                                                                                                                                                                                                                                                                                                                                                                                                                                                                                                                                                                                                                                                                                                                                                                                                                                                                                                                                                                                                                                                    |                 |                        |
| THAILAND Bangkok                                                                                                                                                                                                                                                                                                                                                                                                                                                                                                                                                                                                                                                                                                                                                                                                                                                                                                                                                                                                                                                                                                                                                                                                                                                                                                                                                                                                                                                                                                                                                                                                                                                                                                                                                                                                                                                                   |                 | SIA                    |
| THAILAND Bangkok<br>INDONES<br>AST TOTAL Bali                                                                                                                                                                                                                                                                                                                                                                                                                                                                                                                                                                                                                                                                                                                                                                                                                                                                                                                                                                                                                                                                                                                                                                                                                                                                                                                                                                                                                                                                                                                                                                                                                                                                                                                                                                                                                                      |                 |                        |