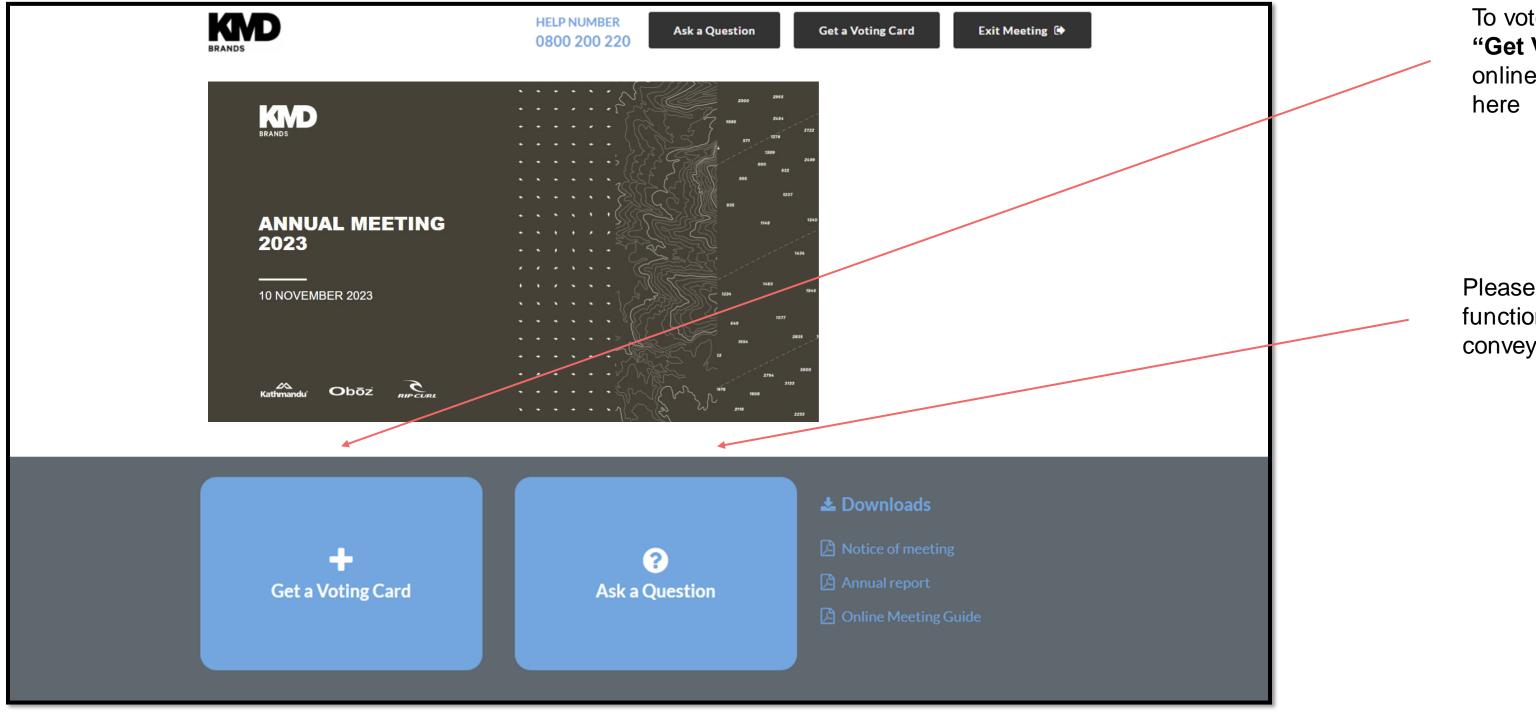

### **VOTING AND REGISTRATION**

To vote, you will need to click "Get Voting Card" within the online meeting platform shown here

Please use the **"Ask a Question"** function, and your question will be conveyed to the meeting