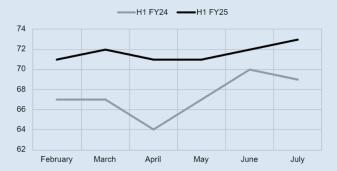

### Customer Satisfaction – Net Promoter Score (NPS)

- Record levels of **satisfaction** achieved consistently for the past three years in our NPS scores – Briscoes Homeware now running above 80 consistently and Rebel Sport over 72.
- Market leading service levels delivered in conjunction with tight cost control.
- Online NPS for Briscoes Homeware is 70 and Rebel Sport 67.