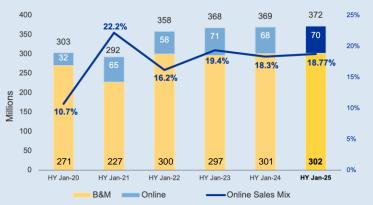

### Solid Online Performance 🛄

- Online sales 18.77% of total Group sales.
- Total Customer database now over 2m.
- Continued growth in Direct to Customer sales.

## Sales

Continued sales growth in a challenging retail environment.

- Continued **growth** across **both** Homeware and Sporting Goods.
- Growth slowed due to external factors.
- **47** Briscoes Homeware and **43** Rebel Sport stores.
- Online mix still **strong** after Covid surge.

#### **BRICKS & MORTAR VS ONLINE**

4

### **Financial Summary**

|                                                                 | HY J ul 19 | HY Jul 20 | HY J ul 21 | HY Jul 22 | HY Jul 23 | HY Jul 24         | FY Jan 201       | FY Jan 21         | FY Jan 22 | FY Jan 23          | FY Jan 24 |
|-----------------------------------------------------------------|------------|-----------|------------|-----------|-----------|-------------------|------------------|-------------------|-----------|--------------------|-----------|
| Homeware Revenue - \$000                                        | 191,503    | 184,347   | 222,628    | 228,739   | 229,391   | 230,027           | 410,908          | 439,234           | 460,887   | 487,501            | 490,116   |
| Sporting Goods Revenue - \$000                                  | 111,481    | 108,060   | 135,793    | 139,207   | 139,846   | 142,051           | 242,109          | 262,563           | 283,563   | 298,353            | 301,837   |
| Group Total Revenue - \$000                                     | 302,984    | 292,407   | 358,421    | 367,946   | 369,237   | 372,078           | 653,017          | 701,797           | 744,450   | 785,854            | 791,953   |
| Online Mix of Sales - %                                         | 10.7%      | 22.2%     | 16.2%      | 19.4%     | 18.3%     | 18.8%             | 11.3%            | 18.8%             | 21.5%     | 19.0%              | 18.7%     |
| Group Gross Margin - \$000                                      | 122,882    | 123,275   | 166,663    | 167,937   | 161,464   | 159,865           | 257,502          | 307,116           | 340,642   | 345,922            | 335,762   |
| Group Gross Margin - %                                          | 40.6%      | 42.2%     | 46.5%      | 45.6%     | 43.7%     | 43.0%             | 39.4%            | 43.8%             | 45.8%     | 44.0%              | 42.4%     |
| Group EBIT - \$000                                              | 45,659     | 45,948    | 73,040     | 70,016    | 64,217    | 60,497            | 97,223           | 115,886           | 136,468   | 135,494            | 126,296   |
| Group EBIT - % to Sales                                         | 15.1%      | 15.7%     | 20.4%      | 19.0%     | 17.4%     | 16.3%             | 14.9%            | 16.5%             | 18.3%     | 17.2%              | 15.9%     |
| Group NPAT - \$000                                              | 28,347     | 27,979    | 47,461     | 45,620    | 42,750    | 40,5848           | 62,583           | 73,199            | 87,909    | 88,437             | 84,221    |
| Group NPAT - % to Sales                                         | 9.4%       | 9.6%      | 13.2%      | 12.4%     | 11.6%     | 10.9%             | 9.6%             | 10.4%             | 11.8%     | 11.3%              | 10.6%     |
|                                                                 |            |           |            |           |           |                   |                  |                   |           |                    |           |
| Free Cash Flow - \$M (Operating Cash<br>Flow less Capex)        | 8.2        | 37.4      | 33.2       | 38.9      | 22.2      | 3.0               | 60.3             | 81.1              | 76.6      | 128.0              | 108.3     |
| Dividends Per Share - cps                                       | 8.5        | 9.0       | 11.5       | 12.0      | 12.5      | 12.5              | 8.5 <sup>2</sup> | 28.5 <sup>3</sup> | 27.0      | 28.0               | 29.0      |
| Earnings Per Share - cps                                        | 12.8       | 12.6      | 21.3       | 20.5      | 19.2      | 18.2 <sup>8</sup> | 28.2             | 32.9              | 39.5      | 39.7               | 37.8      |
| Net Cash Position - \$M                                         | 55.5       | 98.6      | 93.9       | 97.6      | 126.95    | 131.87            | 67.4             | 100.4             | 102.5     | 149.9 <sup>4</sup> | 175.46    |
| Inventory Turnover - X p.a. (COGS divided by average inventory) |            |           |            |           |           |                   | 4.7              | 4.4               | 3.8       | 3.7                | 4.1       |