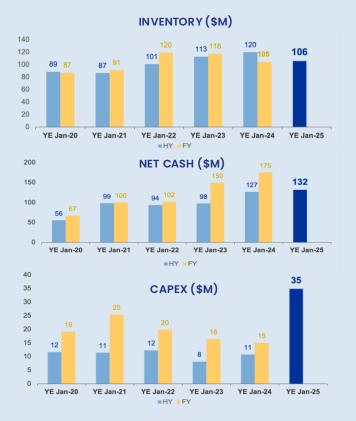

### Strong Balance Sheet $I_{\perp}$

- Net cash at period end \$131.8m.
- Total inventories decreased by \$13.9m from July last year to \$106.3m.
- Increased Capex spend on strategic initiatives.
- Interim dividend unchanged at 12.5cps

## **Balance Sheet**

- Strong focus on inventory with pressure on sales.
- Healthy cash position as strategic initiatives gain momentum.

Despite challenging economic environment strategic initiatives continue to progress in line with expectations.