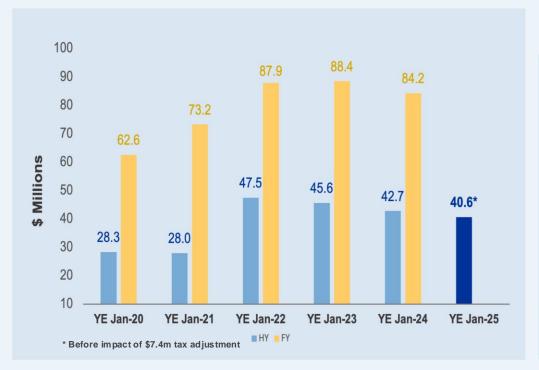

### NPAT Performance

- HY NPAT \$40.6m (before impact of tax adjustment).
- Strong result in tough trading conditions.
- Total store and overhead costs well controlled at only +0.3% increase over last year.

### NET PROFIT AFTER TAX (NPAT)

Continued solid NPAT performance despite difficult trading environment