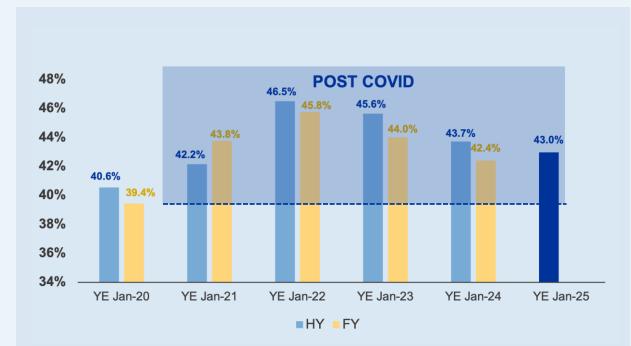

### Gross Profit Performance

- Gross Profit 42.97% down from 43.73%.
- Impacts of economic downturn continue.

## **Gross Profit Margin %**

Despite continued pressure, margin remains above pre-Covid levels.

### **Financial Summary**

|                                                                 | HY J ul 19 | HY Jul 20 | HY J ul 21 | HY Jul 22 | HY Jul 23 | HY Jul 24         | FY Jan 201       | FY Jan 21         | FY Jan 22 | FY Jan 23          | FY Jan 24 |
|-----------------------------------------------------------------|------------|-----------|------------|-----------|-----------|-------------------|------------------|-------------------|-----------|--------------------|-----------|
| Homeware Revenue - \$000                                        | 191,503    | 184,347   | 222,628    | 228,739   | 229,391   | 230,027           | 410,908          | 439,234           | 460,887   | 487,501            | 490,116   |
| Sporting Goods Revenue - \$000                                  | 111,481    | 108,060   | 135,793    | 139,207   | 139,846   | 142,051           | 242,109          | 262,563           | 283,563   | 298,353            | 301,837   |
| Group Total Revenue - \$000                                     | 302,984    | 292,407   | 358,421    | 367,946   | 369,237   | 372,078           | 653,017          | 701,797           | 744,450   | 785,854            | 791,953   |
| Online Mix of Sales - %                                         | 10.7%      | 22.2%     | 16.2%      | 19.4%     | 18.3%     | 18.8%             | 11.3%            | 18.8%             | 21.5%     | 19.0%              | 18.7%     |
| Group Gross Margin - \$000                                      | 122,882    | 123,275   | 166,663    | 167,937   | 161,464   | 159,865           | 257,502          | 307,116           | 340,642   | 345,922            | 335,762   |
| Group Gross Margin - %                                          | 40.6%      | 42.2%     | 46.5%      | 45.6%     | 43.7%     | 43.0%             | 39.4%            | 43.8%             | 45.8%     | 44.0%              | 42.4%     |
| Group EBIT - \$000                                              | 45,659     | 45,948    | 73,040     | 70,016    | 64,217    | 60,497            | 97,223           | 115,886           | 136,468   | 135,494            | 126,296   |
| Group EBIT - % to Sales                                         | 15.1%      | 15.7%     | 20.4%      | 19.0%     | 17.4%     | 16.3%             | 14.9%            | 16.5%             | 18.3%     | 17.2%              | 15.9%     |
| Group NPAT - \$000                                              | 28,347     | 27,979    | 47,461     | 45,620    | 42,750    | 40,5848           | 62,583           | 73,199            | 87,909    | 88,437             | 84,221    |
| Group NPAT - % to Sales                                         | 9.4%       | 9.6%      | 13.2%      | 12.4%     | 11.6%     | 10.9%             | 9.6%             | 10.4%             | 11.8%     | 11.3%              | 10.6%     |
|                                                                 |            |           |            |           |           |                   |                  |                   |           |                    |           |
| Free Cash Flow - \$M (Operating Cash<br>Flow less Capex)        | 8.2        | 37.4      | 33.2       | 38.9      | 22.2      | 3.0               | 60.3             | 81.1              | 76.6      | 128.0              | 108.3     |
| Dividends Per Share - cps                                       | 8.5        | 9.0       | 11.5       | 12.0      | 12.5      | 12.5              | 8.5 <sup>2</sup> | 28.5 <sup>3</sup> | 27.0      | 28.0               | 29.0      |
| Earnings Per Share - cps                                        | 12.8       | 12.6      | 21.3       | 20.5      | 19.2      | 18.2 <sup>8</sup> | 28.2             | 32.9              | 39.5      | 39.7               | 37.8      |
| Net Cash Position - \$M                                         | 55.5       | 98.6      | 93.9       | 97.6      | 126.95    | 131.87            | 67.4             | 100.4             | 102.5     | 149.9 <sup>4</sup> | 175.46    |
| Inventory Turnover - X p.a. (COGS divided by average inventory) |            |           |            |           |           |                   | 4.7              | 4.4               | 3.8       | 3.7                | 4.1       |