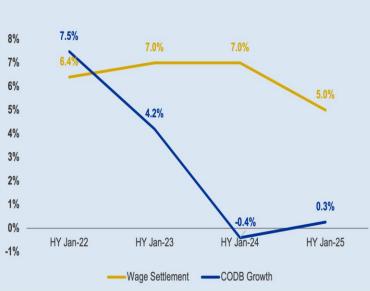

### **COST OF DOING BUSINESS**

Ongoing focus on robust cost control

# remuneration **5%**

Following increases of 7% in both 2022 and 2023 we increased wage rates for our frontline team members by up to 6% this year. Targeted increases to roles reflective of career retailing complements our work to ensure that team members new to the workforce are engaged, productive and 'work ready'.