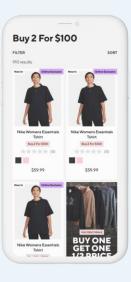

### NEW PROMOTIONAL MECHANIC

Introduced the Multi Buy promotional mechanic to enable 2 for \$X.