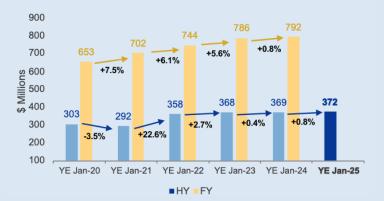

### Record Half Year Sales 🥂

- Group sales +0.77% to \$372.1m.
- Homeware sales +0.28% to \$230.0m.
- Sporting Goods sales +1.58% to \$142.1m.

## Sales

Continued sales growth in a challenging retail environment.

- Continued **growth** across **both** Homeware and Sporting Goods.
- Growth slowed due to external factors.
- **47** Briscoes Homeware and **43** Rebel Sport stores.
- Online mix still **strong** after Covid surge.

### **Financial Summary**

|                                                                 | HY J ul 19 | HY Jul 20 | HY J ul 21 | HY Jul 22 | HY Jul 23 | HY Jul 24         | FY Jan 201       | FY Jan 21         | FY Jan 22 | FY Jan 23          | FY Jan 24 |
|-----------------------------------------------------------------|------------|-----------|------------|-----------|-----------|-------------------|------------------|-------------------|-----------|--------------------|-----------|
| Homeware Revenue - \$000                                        | 191,503    | 184,347   | 222,628    | 228,739   | 229,391   | 230,027           | 410,908          | 439,234           | 460,887   | 487,501            | 490,116   |
| Sporting Goods Revenue - \$000                                  | 111,481    | 108,060   | 135,793    | 139,207   | 139,846   | 142,051           | 242,109          | 262,563           | 283,563   | 298,353            | 301,837   |
| Group Total Revenue - \$000                                     | 302,984    | 292,407   | 358,421    | 367,946   | 369,237   | 372,078           | 653,017          | 701,797           | 744,450   | 785,854            | 791,953   |
| Online Mix of Sales - %                                         | 10.7%      | 22.2%     | 16.2%      | 19.4%     | 18.3%     | 18.8%             | 11.3%            | 18.8%             | 21.5%     | 19.0%              | 18.7%     |
| Group Gross Margin - \$000                                      | 122,882    | 123,275   | 166,663    | 167,937   | 161,464   | 159,865           | 257,502          | 307,116           | 340,642   | 345,922            | 335,762   |
| Group Gross Margin - %                                          | 40.6%      | 42.2%     | 46.5%      | 45.6%     | 43.7%     | 43.0%             | 39.4%            | 43.8%             | 45.8%     | 44.0%              | 42.4%     |
| Group EBIT - \$000                                              | 45,659     | 45,948    | 73,040     | 70,016    | 64,217    | 60,497            | 97,223           | 115,886           | 136,468   | 135,494            | 126,296   |
| Group EBIT - % to Sales                                         | 15.1%      | 15.7%     | 20.4%      | 19.0%     | 17.4%     | 16.3%             | 14.9%            | 16.5%             | 18.3%     | 17.2%              | 15.9%     |
| Group NPAT - \$000                                              | 28,347     | 27,979    | 47,461     | 45,620    | 42,750    | 40,5848           | 62,583           | 73,199            | 87,909    | 88,437             | 84,221    |
| Group NPAT - % to Sales                                         | 9.4%       | 9.6%      | 13.2%      | 12.4%     | 11.6%     | 10.9%             | 9.6%             | 10.4%             | 11.8%     | 11.3%              | 10.6%     |
|                                                                 |            |           |            |           |           |                   |                  |                   |           |                    |           |
| Free Cash Flow - \$M (Operating Cash<br>Flow less Capex)        | 8.2        | 37.4      | 33.2       | 38.9      | 22.2      | 3.0               | 60.3             | 81.1              | 76.6      | 128.0              | 108.3     |
| Dividends Per Share - cps                                       | 8.5        | 9.0       | 11.5       | 12.0      | 12.5      | 12.5              | 8.5 <sup>2</sup> | 28.5 <sup>3</sup> | 27.0      | 28.0               | 29.0      |
| Earnings Per Share - cps                                        | 12.8       | 12.6      | 21.3       | 20.5      | 19.2      | 18.2 <sup>8</sup> | 28.2             | 32.9              | 39.5      | 39.7               | 37.8      |
| Net Cash Position - \$M                                         | 55.5       | 98.6      | 93.9       | 97.6      | 126.95    | 131.87            | 67.4             | 100.4             | 102.5     | 149.9 <sup>4</sup> | 175.46    |
| Inventory Turnover - X p.a. (COGS divided by average inventory) |            |           |            |           |           |                   | 4.7              | 4.4               | 3.8       | 3.7                | 4.1       |